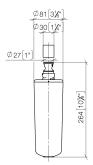

## Replacement filter cartridge -

12 896 970 90



- activated carbon filter (5.0 micron level)
- chemical and mechanical filtering
- reduces water hardness (ion exchanger)
- filters dirt, rust, chlorine and lead particles
- filter capacity approx. 450 litres
- for 12 892 970 90

The filter cartridge must be changed every six months. The installation instructions contain further information for guidance.

The products are not available in all markets, please contact your Dornbracht sales force.



## Replacement filter cartridge -

12 896 970 90

mm [inches]





## Replacement filter cartridge -

12 896 970 90